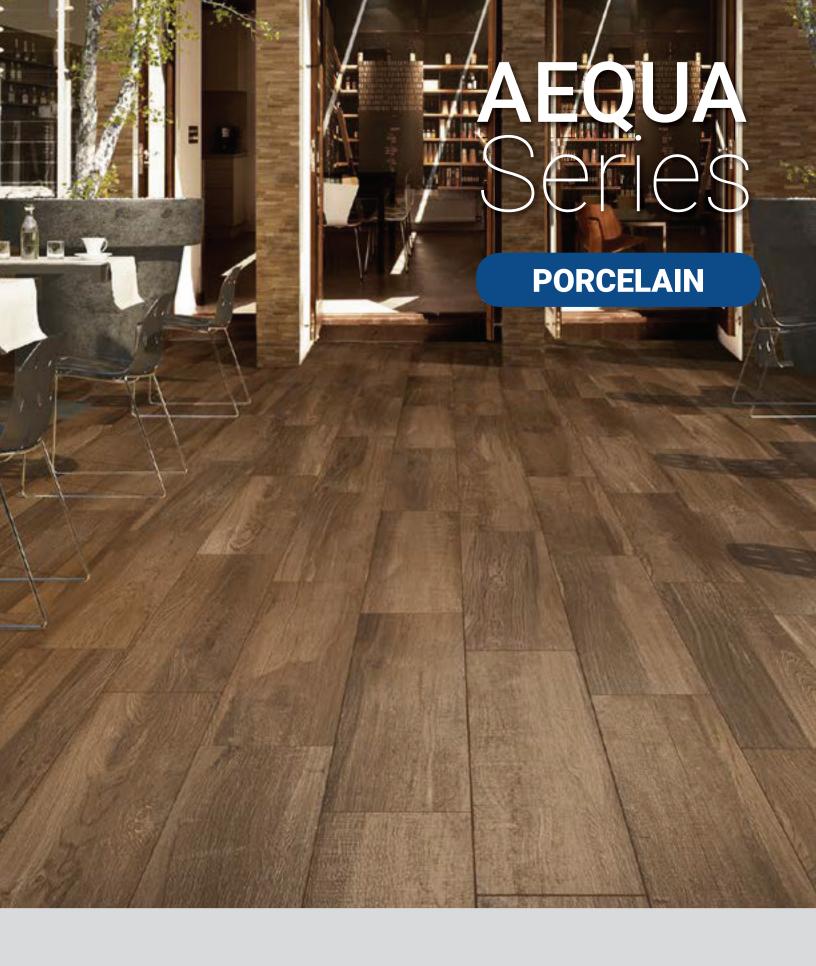

# AEQUA Series - Color Body Porcelain (Rectified)

TUR **CIRRUS** NIX **CASTOR** (Grey) (White) (Beige) (Brown) 20 x 80 cm (8 x 32) VE.AQ.NIX.0832 VE.AQ.TUR.0832 VE.AQ.CIR.0832 VE.AQ.CAS.0832

Not all items shown in this document are a part of Alpha Tile's stocking program and are pulled from Olympia Tile. For special orders please contact your Alpha Tile Sales Representative.