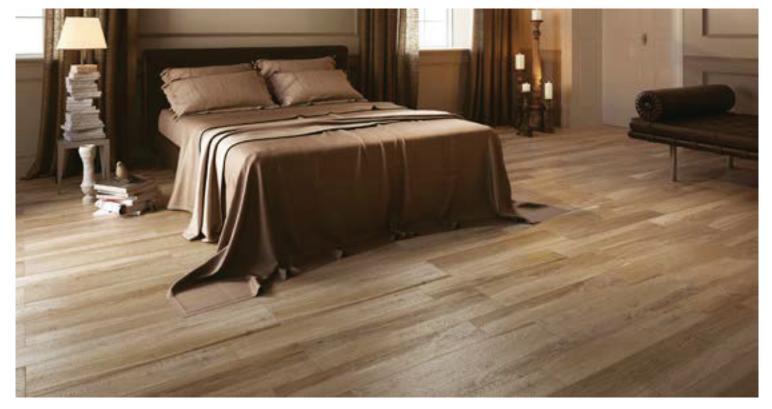

Conforms |
| Chemical Resistance      | ISO 10545-13      | min. UB           | Conforms |
| Frost Resistance         | ISO 10545-12      | Required          | Conforms |
| Stain Resistance         | ISO 10545-14      | >Class 3          | Conforms |

Technical data is supplied by the manufacturer and is subject to change at any time. Olympia does not provide warranties as to the specifications of any product.

#### **Colour Variation**



#### Member









For information concerning LEED, please contact our Sales Representative

## **Examples of Recommended Applications**





















## **Packing Details**

| TILE SIZE | PC/BOX | SF/BOX | LB/BOX | BOX/PAL |
|-----------|--------|--------|--------|---------|
| 8"x32"    | 6      | 10.332 | 46     | 54      |



CASTOR (Brown)



TUR (Beige)



CIRRUS (Grey)



NIX (White)