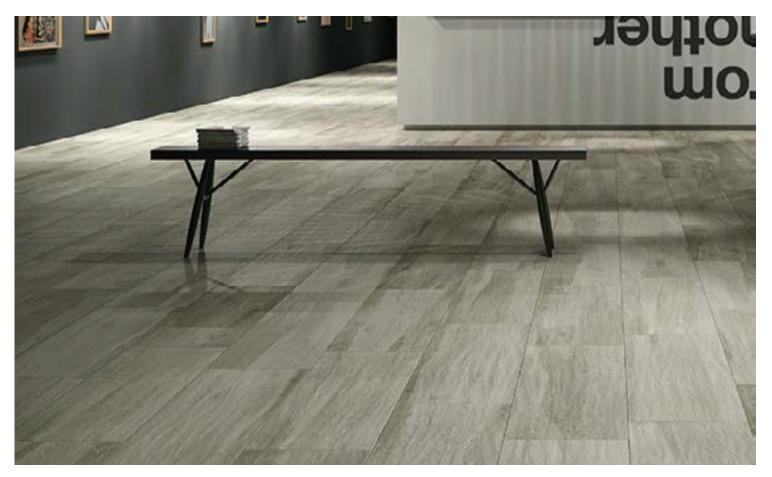

emical Resistance      | ISO 10545-13      | min. UB           | Conforms |
| Frost Resistance         | ISO 10545-12      | Required          | Conforms |
| Stain Resistance         | ISO 10545-14      | >Class 3          | Conforms |

Technical data is supplied by the manufacturer and is subject to change at any time. Olympia does not provide warranties as to the specifications of any product.

#### **Colour Variation**



#### Member









For information concerning LEED, please contact our Sales Representative

## **Examples of Recommended Applications**





















## **Packing Details**

| TILE SIZE | PC/BOX | SF/BOX | LB/BOX | BOX/PAL |
|-----------|--------|--------|--------|---------|
| 8"x32"    | 6      | 10.332 | 46     | 54      |



CASTOR (Brown)



TUR (Beige)



CIRRUS (Grey)



NIX (White)