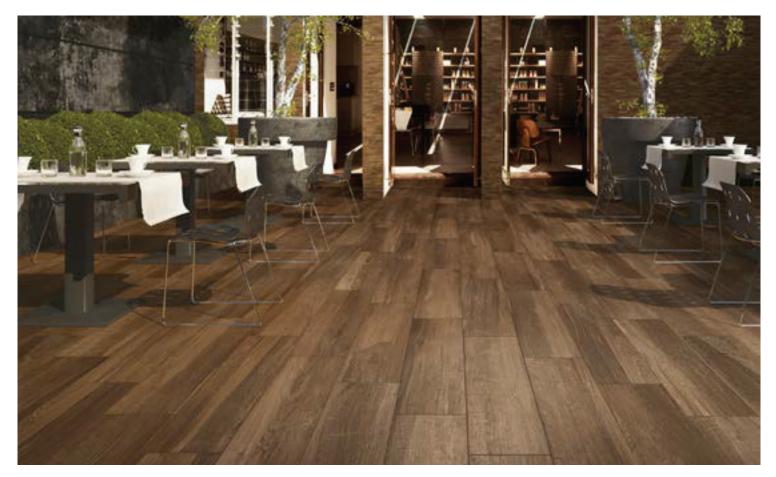

75 mm³          | Conforms |
| Chemical Resistance      | ISO 10545-13      | min. UB           | Conforms |
| Frost Resistance         | ISO 10545-12      | Required          | Conforms |
| Stain Resistance         | ISO 10545-14      | >Class 3          | Conforms |

Technical data is supplied by the manufacturer and is subject to change at any time. Olympia does not provide warranties as to the specifications of any product.

#### **Colour Variation**



#### Member









For information concerning LEED, please contact our Sales Representative

## **Examples of Recommended Applications**





















## **Packing Details**

| TILE SIZE | PC/BOX | SF/BOX | LB/BOX | BOX/PAL |
|-----------|--------|--------|--------|---------|
| 8"x32"    | 6      | 10.332 | 46     | 54      |



CASTOR (Brown)



TUR (Beige)



CIRRUS (Grey)



NIX (White)