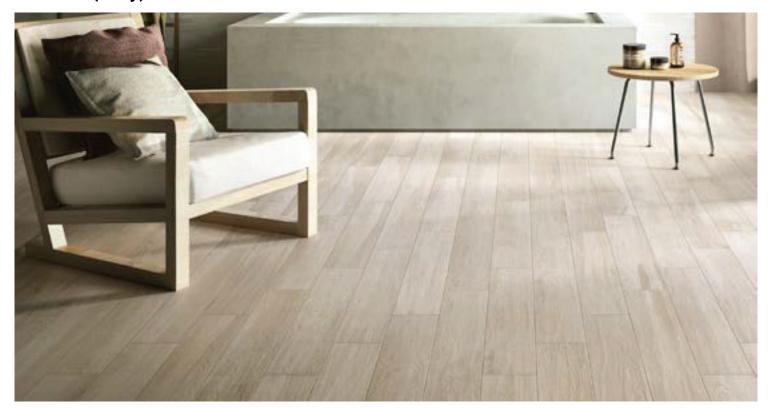

| ISO 10545-13      | min. UB           | Conforms |
| Frost Resistance         | ISO 10545-12      | Required          | Conforms |
| Stain Resistance         | ISO 10545-14      | >Class 3          | Conforms |

Technical data is supplied by the manufacturer and is subject to change at any time. Olympia does not provide warranties as to the specifications of any product.

#### **Colour Variation**



#### Member









For information concerning LEED, please contact our Sales Representative

## **Examples of Recommended Applications**





















## **Packing Details**

| TILE SIZE | PC/BOX | SF/BOX | LB/BOX | BOX/PAL |
|-----------|--------|--------|--------|---------|
| 8"x32"    | 6      | 10.332 | 46     | 54      |



CASTOR (Brown)



TUR (Beige)



CIRRUS (Grey)



NIX (White)