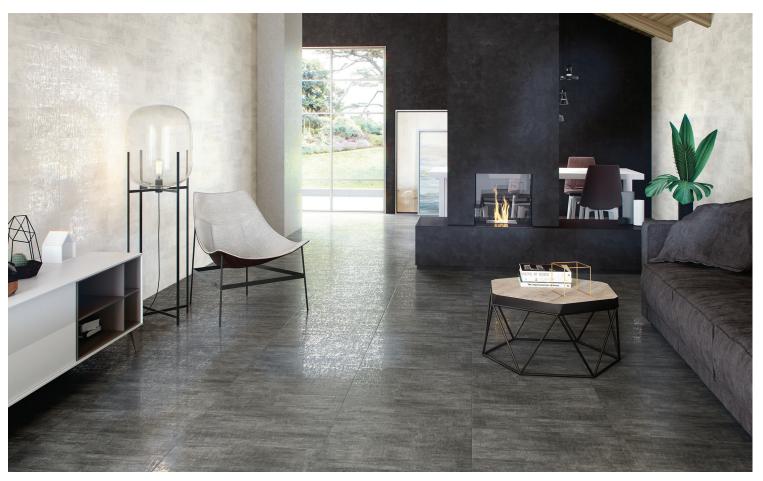

## **ANTRACITA** (Dark Grey)

30 x 60 cm (12 x 24) UN.BL.ATR.1224

Not all items shown in this document are a part of Alpha's stocking program, and are pulled from Olympia Tile. For special orders please contact your Alpha Tile Sales Representative