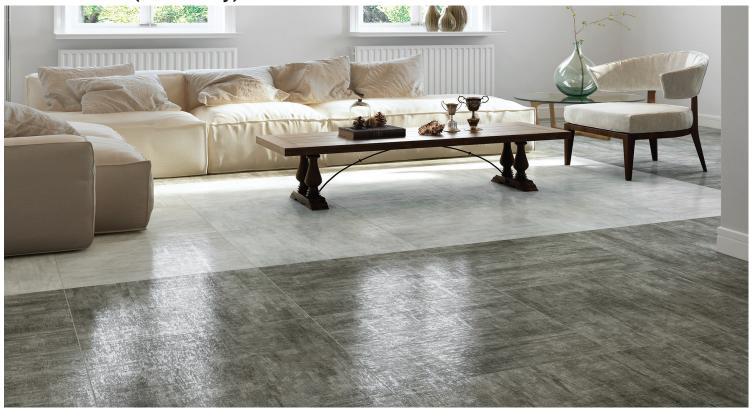

## BIANCO (White)

30 x 60 cm (12 x 24) UN.BL.BIA.1224

## MARENGO (Grey)

30 x 60 cm (12 x 24) UN.BL.MRG.1224