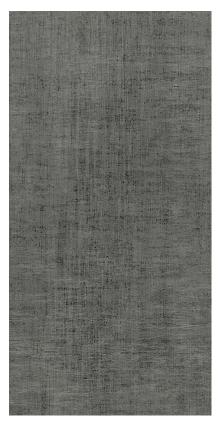

## **ANTRACITA** (Dark Grey)

30 x 60 cm (12 x 24) UN.BL.ATR.1224

Not all items shown in this document are a part of Alpha's stocking program, and are pulled from Olympia Tile. For special orders please contact your Alpha Tile Sales Representative