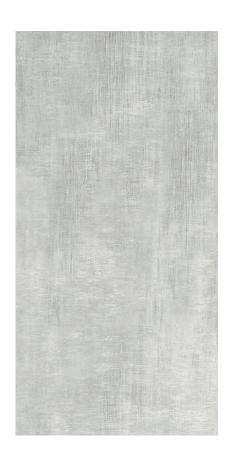

alphatile & stone =

### **Biel Series - Glazed Porcelain**

## BIANCO (White)



30 x 60 cm (12 x 24) UN.BL.BIA.1224

## MARENGO (Grey)



30 x 60 cm (12 x 24) UN.BL.MRG.1224

## **ANTRACITA** (Dark Grey)



30 x 60 cm (12 x 24) UN.BL.ATR.1224

Not all items shown in this document are a part of Alpha's stocking program, and are pulled from Olympia Tile. For special orders please contact your Alpha Tile Sales Representative

#### **BIEL SERIES**

#### **Tests Performed -- Results Conform**

| Test                        | Standard Used | Min. Requirements | Results  |
|-----------------------------|---------------|-------------------|----------|
| Water Absorption            | ISO 10545-3   | < 0.5%            | Conforms |
| Bending / Breaking Strength | ISO 10545-4   | >1300N            | Conforms |
| Scratch Hardness            | MOHs          | 5 MOHs            | Conforms |
| Chemical Resistance         | ISO 10545-13  |