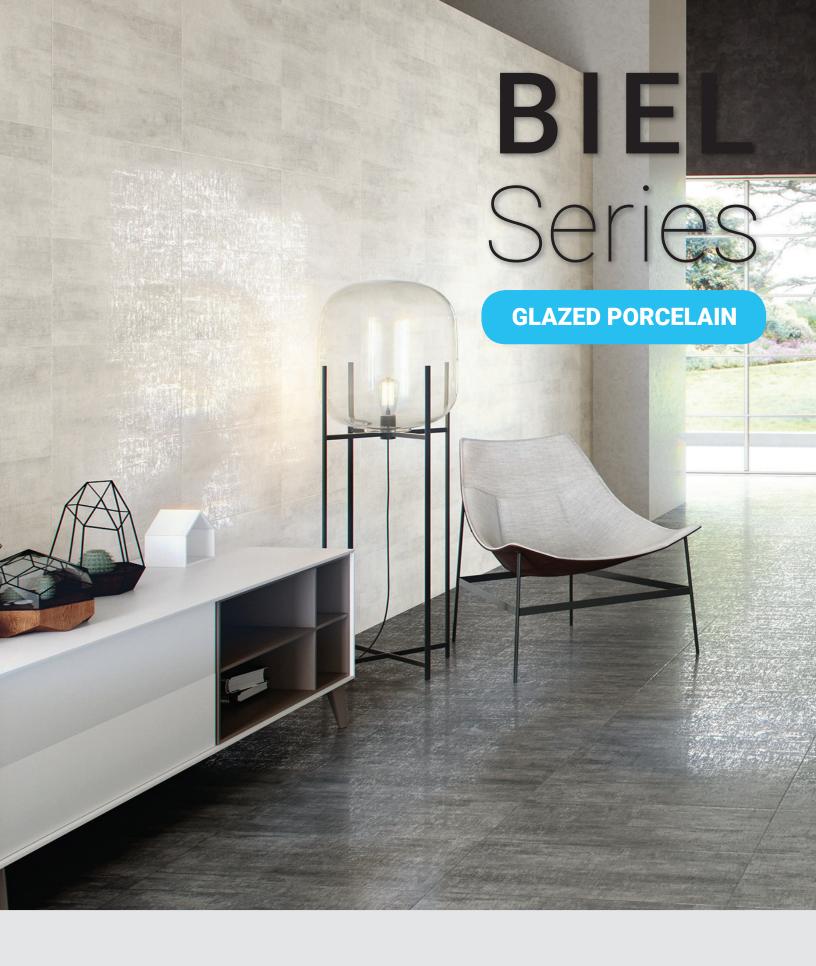

alphatile & stone =

### **Biel Series - Glazed Porcelain**

## BIANCO (White)



30 x 60 cm (12 x 24) UN.BL.BIA.1224

## MARENGO (Grey)



30 x 60 cm (12 x 24) UN.BL.MRG.1224

## **ANTRACITA** (Dark Grey)



30 x 60 cm (12 x 24) UN.BL.ATR.1224

Not all items shown in this document are a part of Alpha's stocking program, and are pulled from Olympia Tile. For special orders please contact your Alpha Tile Sales Representative

#### **BIEL SERIES**

#### **Tests Performed -- Results Conform**

| Test                        | Standard Used | Min. Requirements | Results  |
|-----------------------------|---------------|-------------------|----------|
| Water Absorption            | ISO 10545-3   | < 0.5%            | Conforms |
| Bending / Breaking Strength | ISO 10545-4   | >1300N