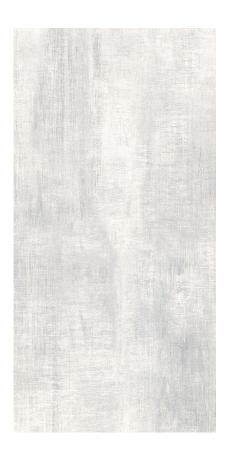

alphatile & stone =

### **Biel Series - Glazed Porcelain**

## BIANCO (White)



30 x 60 cm (12 x 24) UN.BL.BIA.1224

## MARENGO (Grey)



30 x 60 cm (12 x 24) UN.BL.MRG.1224

## **ANTRACITA** (Dark Grey)



30 x 60 cm (12 x 24) UN.BL.ATR.1224

Not all items shown in this document are a part of Alpha's stocking program, and are pulled from Olympia Tile. For special orders please contact your Alpha Tile Sales Representative

#### **BIEL SERIES**

#### **Tests Performed -- Results Conform**

| Test                        | Standard Used | Min. Requirements | Results  |
|-----------------------------|---------------|-------------------|----------|
| Water Absorption            | ISO 10545-3   | < 0.5%            | Conforms |
| Bending / Breaking Strength | ISO 10545-4   | >1300N            | Conforms |
| Scratch Hardness            | MOHs          | 5 MOHs            |