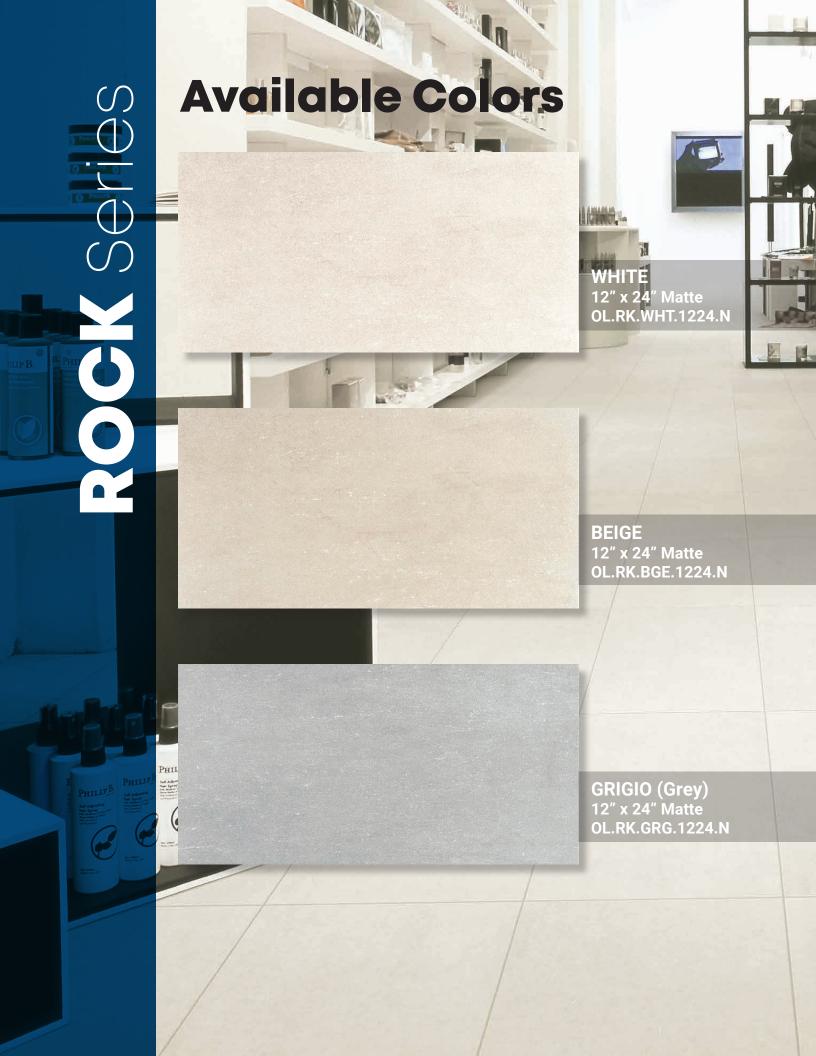

## Available Colors

1

ANTHRACITE (Dark Grey) 12" x 24" Matte OL.RK.ANT.1224.N

BROWN 12" x 24" Matte OL.RK.BWN.1224.N

NERO (Black) 12" x 24" Matte OL.RK.NRO.1224.N

Not all items shown in this document are part of Alpha's stocking program and are pulled from Olympia Tile. For special orders, please contact your Alpha Tile Sales Representative.