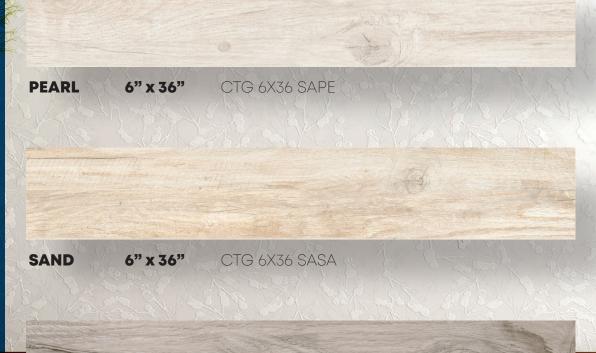

### Available Colors

SILVER 6" x 36" CTG 6X36 SASI

HONEY 6" x 36" OTG 6X36 SAHO

**WENGE 6" x 36"** CTG 6X36 SAWE