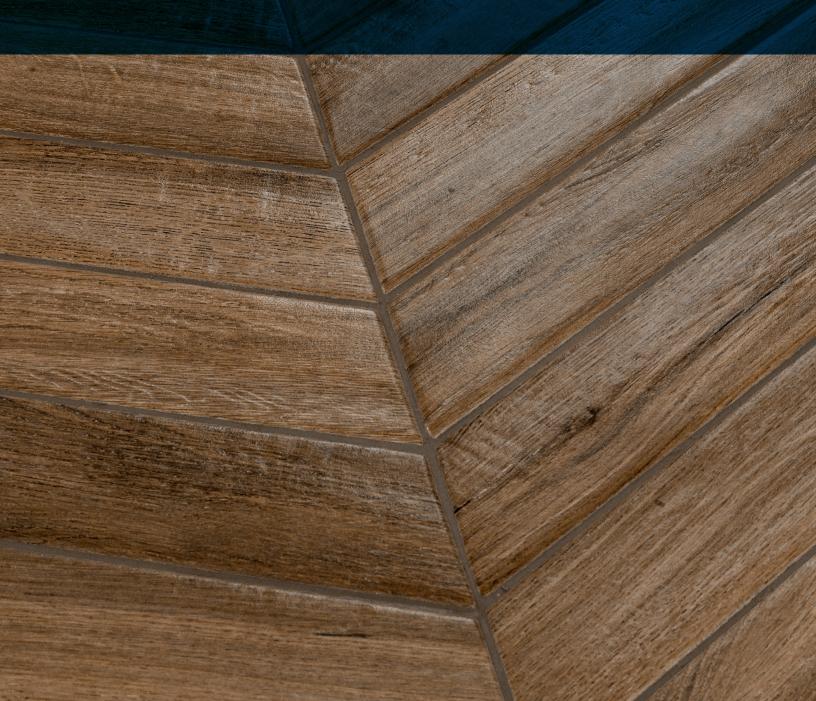

## Available Colors

**Glazed Porcelain** 

CENDRE (Grey) 3" x 16" RD.VT.CEN.0316

> BRUNE (Brown) 3" x 16" RD.VT.BNU.0316

Not all items shown in this document are part of Alpha's stocking program and are pulled from Olympia Tile. For special orders, please contact your Alpha Tile Sales Representative.